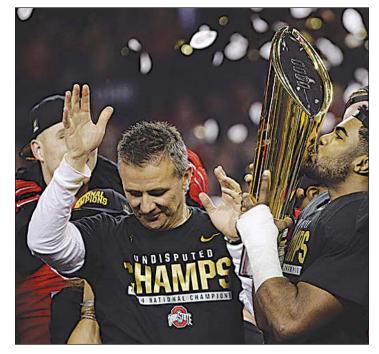

## By Rob Polinsky

OSU will begin the defense of their national championship Monday, Labor Day, September 7th 2015 at Virginia Tech in Blacksburg. The game vs. the Hokies will kickoff at 8pm. The Bucks will look for revenge as their last loss & only loss in 2014 was to Virginia Tech 35 -21 on September 6th 2014 in Columbus. Urban Meyer, now in his fourth season at OSU, has an overall record of 38-3 as head coach of the Bucks. His only regular season loss in three seasons was the defeat to Virginia Tech. OSU finished last year 14-1 winners of thirteen straight games & of course national champions. They destroyed Wisconsin 59-0 in the Big Ten championship game. They went on to beat Alabama 42-35 in the national semifinal game & knocked off

Oregon 42-20 in the national championship game.

Heading into 2015 OSU returns 45 letter winners, 20 on offense, 22 on defense and 3 on special teams. 16 starters are back, 7 on offense, 7 on defense and 2 special teamers. They lost 8 starters, 4 on each side of the ball. Two new coaches have been added to Meyer's staff. Tim Beck will be Co-Offensive Coordinator and QB coach, Tony Alford will be RB coach & Assistant Head Coach for the Offense.