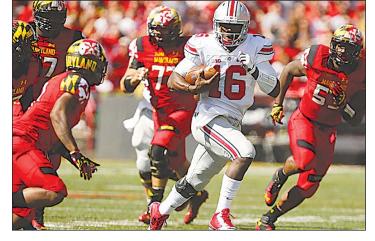

The big question this year for Meyer and his offensive assistant coaches will be who is the starting QB? Cardale Jones, J.T. Barrett, or Braxton Miller. Quite frankly with OSU's overall talent & schedule I don't know if it matters all that much. OSU can & should win big with any of the three

under center. In the back field Ezekiel Elliott returns as the leading RB. Michael Thomas is back at WR, he had 54 catches for 799 yards and 9 scores a year ago. Up front OSU should be really good four of the five starters return from 2014. LT Taylor Decker, LG Billy Price, C Jacoby Boren & RG Pat Elflein. Elyria native and fifth year senior Chase Farris will compete for the starting RT position.