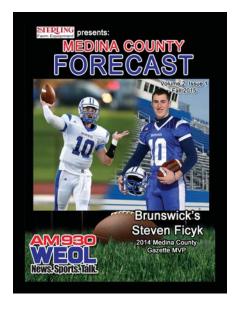

## **ABOUT THE COVER**

Steven Ficyk had a remarkable senior season with Brunswick High School in 2014 earning the honor of the Medina Gazette MVP. He led all quarterbacks in the county passing for 2,039 yards, 22 touchdowns, just four interceptions and a NFL passer rating of 106.2. Ficyk led a potent Blue Devils offense that averaged 326 yards and 30.9 points a game. In 2015, Ficyk will continue his football career at NCAA D-II Hillsdale College in Michigan.